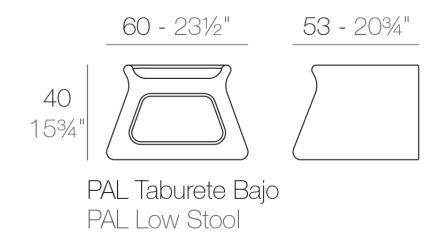

Products / Low Tables / Pal Table/stool

Pal is, as the name suggests, a friendly and modern line of indoor & outdoor furniture design by Karim Rashid for the Spanish brand Vondom. This collection is a selection of exclusive, minimalistic and colorful collections of design furniture.

### Description

Made of polyethylene resin by rotational moulding. 100% Recyclable. Item suitable for indoor and outdoor use. Available in different finishes.

Weight: 7 Kg