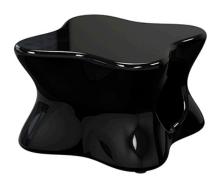

Products / Low Tables / Pal Table/stool

Pal is, as the name suggests, a friendly and modern line of indoor & outdoor furniture design by Karim Rashid for the Spanish brand Vondom. This collection is a selection of exclusive, minimalistic and colorful collections of design furniture.

### Description

Made of polyethylene resin by rotational moulding. 100% Recyclable. Item suitable for indoor and outdoor use. Available in different finishes.

Weight: 7 Kg