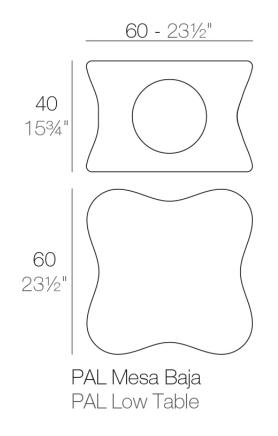

### Description

Made of polyethylene resin by rotational moulding. 100% Recyclable. Item suitable for indoor and outdoor use. Available in different finishes.

Weight: 9.5 Kg