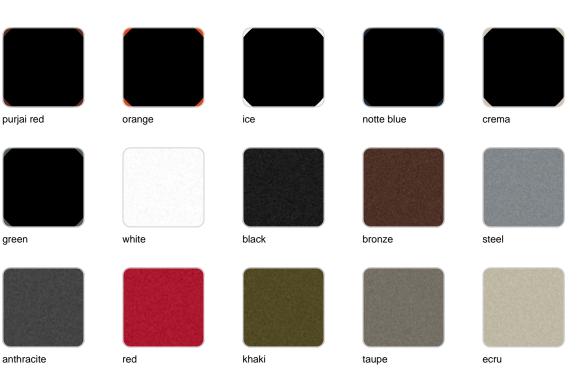

### Matt Polyethylene

LACQUERED Ref. 51003F

| purjai red wł  | hite         | black | bronze | steel |
|----------------|--------------|-------|--------|-------|
|                |              |       |        |       |
| anthracite re- | d<br>nampany | khaki | taupe  | ecru  |