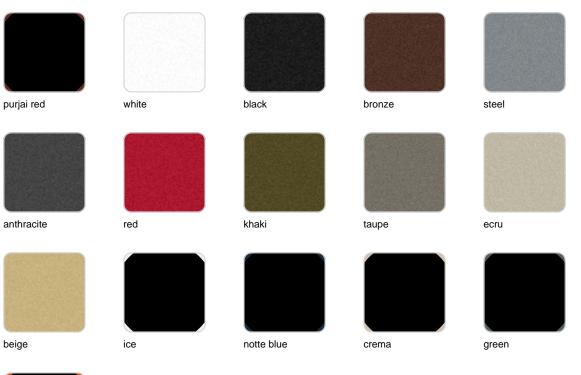

### Matt Polyethylene

LACQUERED Ref. 51006F

khaki

4

Lacquered Polyethylene

white

champany

beige

black

red

## lighting

purjai red

anthracite

ecru

LIGHT Ref. 51006W

White internally lit unit with LED technology. Available only in matte ice white finish.

RGBW LED Ref. 51006L

Unit with internal lighting with RGBW LED technology and remote control unit for switching colors. Available only in matte ice white finish. Remote control included.

### Matt Polyethylene

LACQUERED Ref. 51003F

| purjai red wł  | hite         | black | bronze | steel |
|----------------|--------------|-------|--------|-------|
|                |              |       |        |       |
| anthracite re- | d<br>nampany | khaki | taupe  | ecru  |