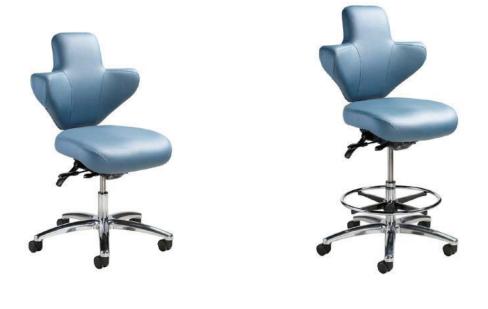

Surgeon Console 1864-DS

Surgeon Console 1864

1864

1864-DS

### OPTIONS

| Description                       | Suffix | Models     |  |
|-----------------------------------|--------|------------|--|
| Stand to Lock Casters             | LC     | All Models |  |
| Sit to Lock Casters (when seated) | RLC    | All Models |  |
| Sit / Stand Drafting Stool        | DS     | All Models |  |