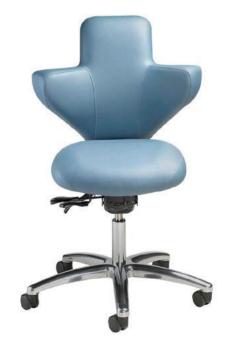

### STANDARD FEATURES

- Self-adjusting, concave armrests built into back with spring system to allow automatic adjustment for each individual user.
- High-resiliency molded foam for comfort and durability.
- ENERSORB<sup>™</sup>seat foam to reduce sitting fatigue by reducing pressure points and increasing blood circulation.
- Built-in ratchet back height adjustment.
- Swivel mechanism with free float or variable back angle adjustment, pneumatic height adjustment, and seat slide for seat depth adjustment (1864).
- 2" black, dual wheel, non-marking, hooded polyurethane hard surface casters.
- Model 1864DS Swivel mechanism featuring foot ring height adjustment and seat slider for seat depth adjustment.
- 5 prong, polished aluminum base with clear lacquer finish to maintain bright appearance.
- ANSI/BIFMA approved and TB117-2013 compliant.

### **GENERAL INFORMATION**

- Upholstery (All Models): 1.84mt/chair
- Patented design

PATENTED: Internal lumbar and lateral back support that adjusts to the users back for personalized support and comfort.