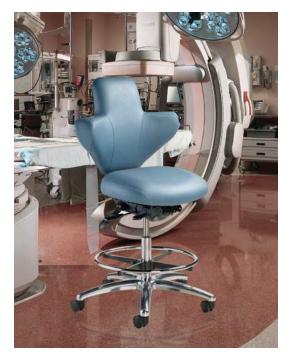

# **Surgeon Console**

The surgeon console is engineered to provide individual comfort and support for long periods of time. Based on the Health Care Industry's main requirements, the Surgeon Console is easy to clean and built to last.

### STANDARD FEATURES

- Self-adjusting, concave armrests built into back with spring system to allow automatic adjustment for each individual user.
- High-resiliency molded foam for comfort and durability.
- ENERSORB<sup>™</sup>seat foam to reduce sitting fatigue by reducing pressure points and increasing blood circulation.
- Built-in ratchet back height adjustment.
- Swivel mechanism with free float or variable back angle adjustment, pneumatic height adjustment, and seat slide for seat depth adjustment (1864).
- 2" black, dual wheel, non-marking, hooded polyurethane hard surface casters.
- Model 1864DS Swivel mechanism featuring foot ring height adjustment and seat slider for seat depth adjustment.
- 5 prong, polished aluminum base with clear lacquer finish to maintain bright appearance.
- ANSI/BIFMA approved and TB117-2013 compliant.

Surgeon Console 1864-DS

Surgeon Console 1864